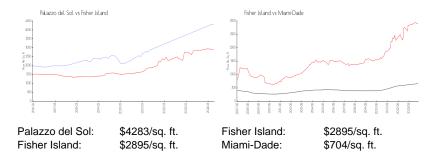

# **Inventory for Sale**

Palazzo del Sol 2% Fisher Island 3% Miami-Dade 3%

## Avg. Time to Close Over Last 12 Months

Palazzo del Sol 147 days

Fisher Island Miami-Dade 171 days 83 days