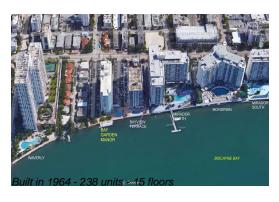

#### **Building Information**

Number of units: 238
Number of active listings for rent: 0
Number of active listings for sale: 1
Building inventory for sale: 0%
Number of sales over the last 12 months: 11
Number of sales over the last 6 months: 9
Number of sales over the last 3 months: 0