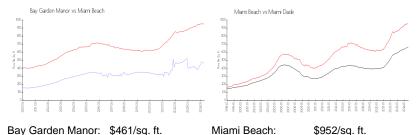

#### **Market Information**

Bay Garden Manor:\$461/sq. ft.Miami Beach:\$952/sq. ft.Miami Beach:\$952/sq. ft.Miami-Dade:\$696/sq. ft.