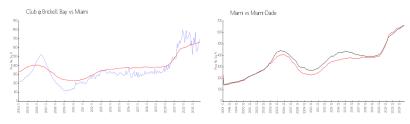

#### **Market Information**

Club @ Brickell Bay: \$700/sq. ft. Miami: \$664/sq. ft. \$664/sq. ft. \$696/sq. ft. Miami-Dade: Miami: