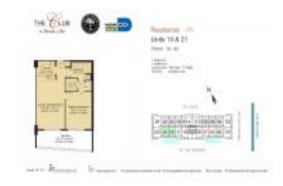

# Unit 1721 - Club @ Brickell Bay

1721 - 1200 Brickell Bay Dr, Miami, FL, Miami-Dade 33131

#### **Unit Information**

MLS Number: A11599561 Status: Pending Size: 825 Sq ft. Bedrooms:

Full Bathrooms:

Half Bathrooms:

Parking Spaces: 1 Space

View:

List Price: \$495,000 List PPSF: \$600 Valuated Price: \$466,000 Valuated PPSF: \$565