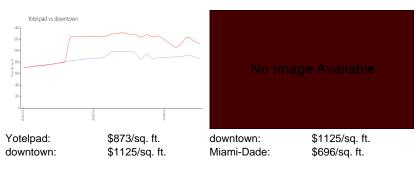

#### **Inventory for Sale**

| Yotelpad   | 15% |
|------------|-----|
| downtown   | 11% |
| Miami-Dade | 4%  |