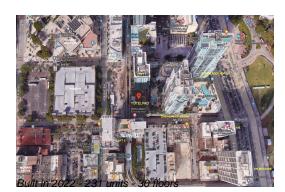

# Unit 2208 - Yotelpad

2208 - 227 NE 2 St, downtown, FL, Miami-Dade 33132

## **Building Information**

| Number of units:                         | 231 |
|------------------------------------------|-----|
| Number of active listings for rent:      | 0   |
| Number of active listings for sale:      | 35  |
| Building inventory for sale:             | 15% |
| Number of sales over the last 12 months: | 16  |
| Number of sales over the last 6 months:  | 6   |
| Number of sales over the last 3 months:  | 3   |
|                                          |     |