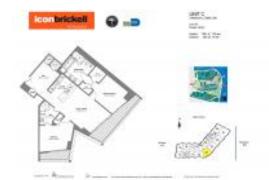

# Unit 3107 - Icon 1 (North Tower)

3107 - 465 Brickell Av, Miami, FL, Miami-Dade 33131

#### **Unit Information**

| MLS Number:<br>Status:<br>Size:<br>Bedrooms:<br>Full Bathrooms:<br>Half Bathrooms: | A11599609<br>Active<br>1,290 Sq ft.<br>2<br>2 |
|------------------------------------------------------------------------------------|-----------------------------------------------|
| Parking Spaces:                                                                    | 1 Space,Assigned Parking,Valet Parking        |
| View:                                                                              | Bay,Intracoastal View,Water View              |
| Rental Price:                                                                      | \$6,500                                       |
| List PPSF:                                                                         | \$5                                           |
| Valuated Price:                                                                    | \$1,002,000                                   |
| Valuated PPSF:                                                                     | \$777                                         |