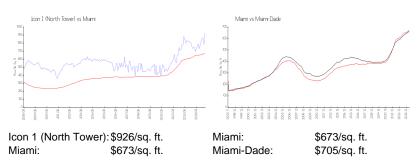

### **Market Information**

# **Inventory for Sale**

| Icon 1 (North Tower) | 6% |
|----------------------|----|
| Miami                | 4% |
| Miami-Dade           | 3% |

# Avg. Time to Close Over Last 12 Months

| Icon 1 (North Tower) | 84 days |
|----------------------|---------|
| Miami                | 83 days |
| Miami-Dade           | 82 days |