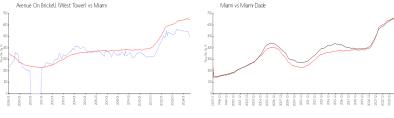

#### **Market Information**

Avenue On Brickell \$495/sq. ft. Miami: \$650/sq. ft. (West Tower): \$650/sq. ft. Miami-Dade: \$697/sq. ft. Miami: