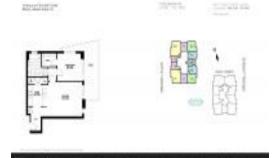

#### **Unit Information**

MLS Number: A11599642 Status: Active Size: 843 Sq ft. Bedrooms:

Full Bathrooms: Half Bathrooms:

Parking Spaces: 1 Space, Assigned Parking

View: List Price: \$539,000 List PPSF: \$639 \$508,000 Valuated Price: Valuated PPSF: \$603

# **Unit 2702 - Avenue On Brickell (West Tower)**

2702 - 1050 Brickell Av, Miami, FL, Miami-Dade 33131