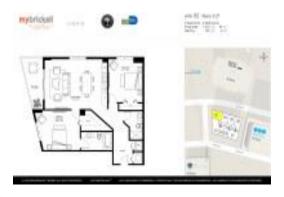

# Unit 1102 - MyBrickell

1102 - 31 SE 6th St, Miami, FL, Miami-Dade 33131

#### **Unit Information**

 MLS Number:
 A11599653

 Status:
 Active

 Size:
 1,016 Sq ft.

Bedrooms: 2 Full Bathrooms: 2

Half Bathrooms:

Parking Spaces: 1 Space, Additional Spaces Available, Valet

Parking

View:

 List Price:
 \$537,000

 List PPSF:
 \$529

 Valuated Price:
 \$572,000

 Valuated PPSF:
 \$563

The above valuated price is a baseline figure that does not take into account any specific renovation, upgrade, split, merge, or deterioration of the unit.