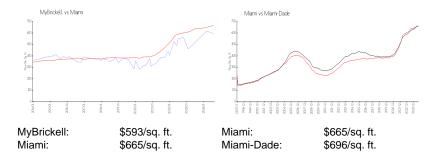

## **Inventory for Sale**

 MyBrickell
 6%

 Miami
 4%

 Miami-Dade
 4%

#### Avg. Time to Close Over Last 12 Months

MyBrickell79 daysMiami85 daysMiami-Dade84 days