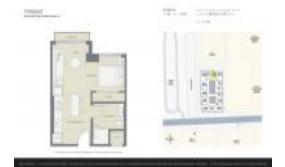

# Unit 2008 - Yotelpad

2008 - 227 NE 2 St, downtown, FL, Miami-Dade 33132

#### **Unit Information**

MLS Number: A11599656
Status: Active
Size: 393 Sq ft.

Bedrooms: Full Bathrooms:

Half Bathrooms:

Parking Spaces: None

View:

 List Price:
 \$390,000

 List PPSF:
 \$992