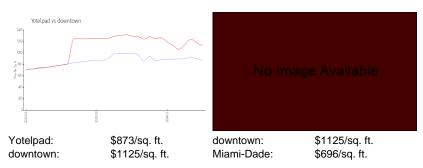

## **Inventory for Sale**

Yotelpad 15% downtown 11% Miami-Dade 4%

## Avg. Time to Close Over Last 12 Months

Yotelpad 125 days

downtown Miami-Dade 118 days 85 days