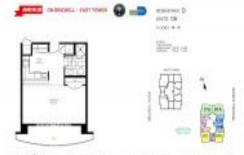

# Unit 3209 - Avenue On Brickell (East Tower)

3209 - 1060 Brickell Av, Miami, FL, Miami-Dade 33131

### **Unit Information**

| MLS Number:     | A11599688                     |
|-----------------|-------------------------------|
| Status:         | Pending                       |
| Size:           | 551 Sq ft.                    |
| Bedrooms:       |                               |
| Full Bathrooms: | 1                             |
| Half Bathrooms: |                               |
| Parking Spaces: | Street Parking, Valet Parking |
| View:           | Water View                    |
| Rental Price:   | \$2,875                       |
| List PPSF:      | \$5                           |
| Valuated Price: | \$330,000                     |
| Valuated PPSF:  | \$599                         |