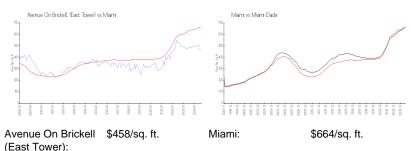

# **Market Information**

| · · · · · · · · · · · · · · · · · · · |               |             |               |
|---------------------------------------|---------------|-------------|---------------|
| Miami:                                | \$664/sq. ft. | Miami-Dade: | \$696/sq. ft. |
|                                       |               |             |               |