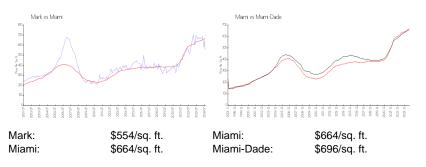

#### **Market Information**

#### **Inventory for Sale**

| Mark       | 8% |
|------------|----|
| Miami      | 4% |
| Miami-Dade | 4% |

#### Avg. Time to Close Over Last 12 Months

| Mark       | 82 days |
|------------|---------|
| Miami      | 85 days |
| Miami-Dade | 85 days |