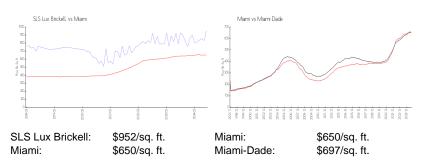

#### **Inventory for Sale**

| SLS Lux Brickell | 11% |
|------------------|-----|
| Miami            | 4%  |
| Miami-Dade       | 4%  |

# Avg. Time to Close Over Last 12 Months

| SLS Lux Brickell | 150 days |
|------------------|----------|
| Miami            | 84 days  |
| Miami-Dade       | 84 days  |