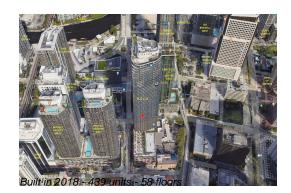

# Unit 2109 - SLS Lux Brickell

2109 - 801 S Miami Ave, Miami, FL, Miami-Dade 33130

#### **Building Information**

| Number of units:                         | 439 |
|------------------------------------------|-----|
| Number of active listings for rent:      | 0   |
| Number of active listings for sale:      | 50  |
| Building inventory for sale:             | 11% |
| Number of sales over the last 12 months: | 22  |
| Number of sales over the last 6 months:  | 11  |
| Number of sales over the last 3 months:  | 7   |

## **Building Association Information**

SLS Lux Brickell Address: 805 S Miami Ave, Miami, FL 33130 Phone: +1 305-859-0202