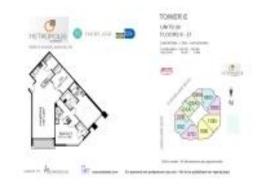

# Unit 2109 - Metropolis 1

2109 - 9055 S Dadeland Blvd, Pinecrest, FL, Miami-Dade 33156

#### **Unit Information**

MLS Number: A11599717
Status: Pending
Size: 1,467 Sq ft.

Bedrooms: 3 Full Bathrooms: 2

Half Bathrooms:

Parking Spaces: Assigned Parking, Guest Parking, Not

Assigned

 View:
 \$3,650