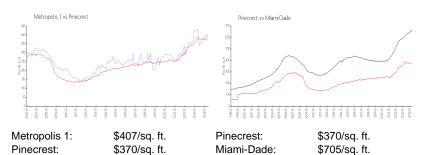

### **Inventory for Sale**

 Metropolis 1
 3%

 Pinecrest
 2%

 Miami-Dade
 3%

## Avg. Time to Close Over Last 12 Months

Metropolis 1 62 days Pinecrest 49 days Miami-Dade 82 days