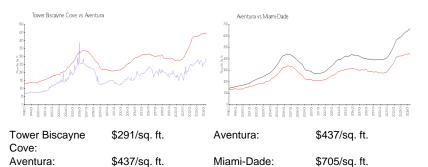

## **Inventory for Sale**

| Tower Biscayne Cove | 3% |
|---------------------|----|
| Aventura            | 4% |
| Miami-Dade          | 3% |

# Avg. Time to Close Over Last 12 Months

| Tower Biscayne Cove | 65 days |
|---------------------|---------|
| Aventura            | 92 days |
| Miami-Dade          | 82 days |