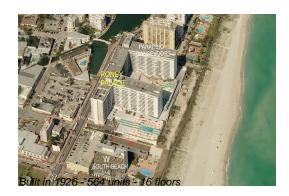

# Unit 1009 - Roney Palace

1009 - 2301 Collins Av, Miami Beach, FL, Miami-Dade 33139

#### **Building Information**

| Number of units:                         | 564 |
|------------------------------------------|-----|
| Number of active listings for rent:      | 54  |
| Number of active listings for sale:      | 30  |
| Building inventory for sale:             | 5%  |
| Number of sales over the last 12 months: | 11  |
| Number of sales over the last 6 months:  | 6   |
| Number of sales over the last 3 months:  | 3   |