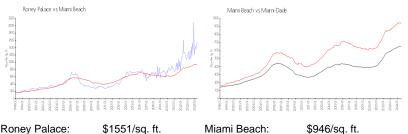

### **Market Information**

ft.

| Roney Palace: | \$1551/sq. ft. | Miami Beach: | \$946/sq. |
|---------------|----------------|--------------|-----------|
| Miami Beach:  | \$946/sq. ft.  | Miami-Dade:  | \$697/sq. |