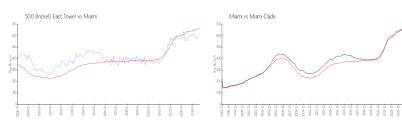

#### **Market Information**

500 Brickell East

\$579/sq. ft.

Miami: \$664/sq. ft.

Tower: Miami:

\$664/sq. ft.

Miami-Dade:

\$696/sq. ft.

#### **Inventory for Sale**

 500 Brickell East Tower
 3%

 Miami
 4%

 Miami-Dade
 4%

# Avg. Time to Close Over Last 12 Months

500 Brickell East Tower 59 days Miami 85 days Miami-Dade 85 days

42 floors