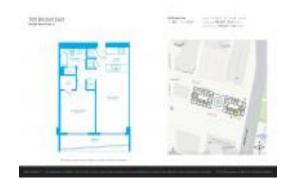

## Unit 1704 - 500 Brickell East Tower

1704 - 500 Brickell Av, Miami, FL, Miami-Dade 33131

#### **Unit Information**

 MLS Number:
 A11599767

 Status:
 Cancelled

 Size:
 738 Sq ft.

 Bedrooms:
 1

Full Bathrooms:

Half Bathrooms:

Parking Spaces: 1 Space, Assigned Parking, Covered

Parking

View: Bay,Ocean View,Other View

 Rental Price:
 \$3,600

 List PPSF:
 \$5

 Valuated Price:
 \$409,000

 Valuated PPSF:
 \$554

The above valuated price is a baseline figure that does not take into account any specific renovation, upgrade, split, merge, or deterioration of the unit.