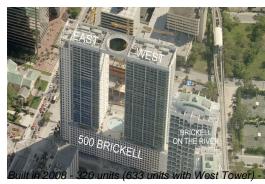

### **Building Information**

Number of units: 320
Number of active listings for rent: 19
Number of active listings for sale: 9
Building inventory for sale: 2%
Number of sales over the last 12 months: 12
Number of sales over the last 6 months: 8
Number of sales over the last 3 months: 4