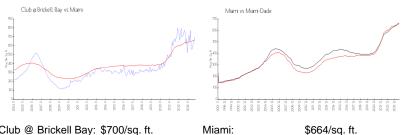

## **Market Information**

Club @ Brickell Bay: \$700/sq. ft. Miami: \$664/sq. ft.

Miami: Miami-Dade: \$664/sq. ft. \$696/sq. ft.