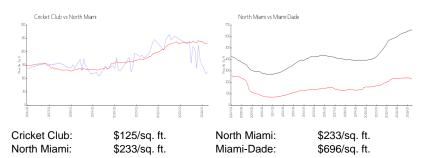

# **Market Information**

#### **Inventory for Sale**

| Cricket Club | 12% |
|--------------|-----|
| North Miami  | 5%  |
| Miami-Dade   | 4%  |

## Avg. Time to Close Over Last 12 Months

| Cricket Club | 131 days |
|--------------|----------|
| North Miami  | 96 days  |
| Miami-Dade   | 84 days  |