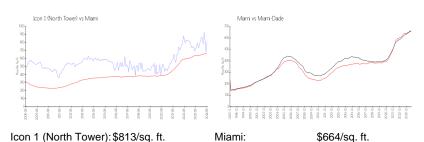

\$1,062

#### **Market Information**

Miami-Dade:

\$696/sq. ft.

## Avg. Time to Close Over Last 12 Months

\$664/sq. ft.

Icon 1 (North Tower)92 daysMiami85 daysMiami-Dade85 days