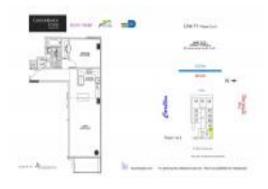

# Unit 311 - Canyon Ranch South

311 - 6799 Collins Av, Miami Beach, FL, Miami-Dade 33141

# **Unit Information**

| MLS Number:<br>Status:<br>Size:<br>Bedrooms:<br>Full Bathrooms:<br>Half Bathrooms: | A11599917<br>Active<br>837 Sq ft.<br>1<br>1 |
|------------------------------------------------------------------------------------|---------------------------------------------|
| Parking Spaces:                                                                    | Valet Parking                               |
| View:                                                                              | Other View                                  |
| Rental Price:                                                                      | \$5,350                                     |
| List PPSF:                                                                         | \$6                                         |
| Valuated Price:                                                                    | \$728,000                                   |
| Valuated PPSF:                                                                     | \$870                                       |