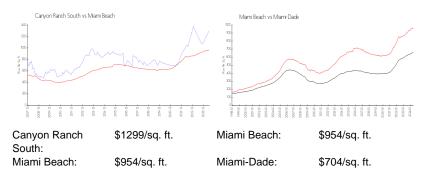

### **Inventory for Sale**

| Canyon Ranch South | 4% |
|--------------------|----|
| Miami Beach        | 4% |
| Miami-Dade         | 3% |

# Avg. Time to Close Over Last 12 Months

| Canyon Ranch South | 77 days |
|--------------------|---------|
| Miami Beach        | 99 days |
| Miami-Dade         | 83 days |