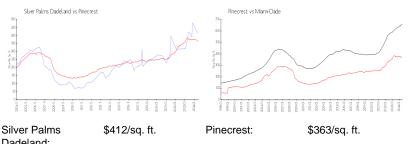

#### **Market Information**

| Dadeland:  |               |             |               |
|------------|---------------|-------------|---------------|
| Pinecrest: | \$363/sq. ft. | Miami-Dade: | \$704/sq. ft. |