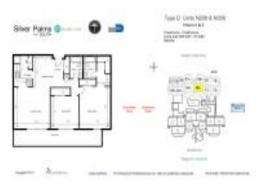

# Unit 208N - Silver Palms Dadeland

208N - 7401 SW 82 St, Pinecrest, FL, Miami-Dade 33143

## **Unit Information**

| MLS Number:     | A11599922                   |
|-----------------|-----------------------------|
| Status:         | Active                      |
| Size:           | 938 Sq ft.                  |
| Bedrooms:       | 2                           |
| Full Bathrooms: | 2                           |
| Half Bathrooms: |                             |
| Parking Spaces: | 1 Space, Guest Parking      |
| View:           | Garden View, Pool Area View |
| Rental Price:   | \$2,400                     |
| List PPSF:      | \$3                         |
| Valuated Price: | \$348,000                   |
| Valuated PPSF:  | \$371                       |