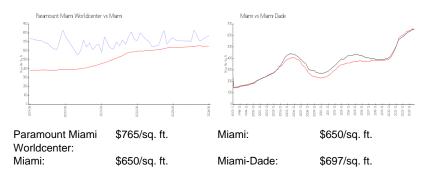

#### **Inventory for Sale**

| Paramount Miami Worldcenter | 13% |
|-----------------------------|-----|
| Miami                       | 4%  |
| Miami-Dade                  | 4%  |

## Avg. Time to Close Over Last 12 Months

| Paramount Miami Worldcenter | 113 days |
|-----------------------------|----------|
| Miami                       | 84 days  |
| Miami-Dade                  | 84 days  |