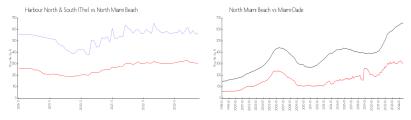

#### **Market Information**

North Miami Beach: \$306/sq. ft.

Harbour North & \$567/sq. ft.

South (The):

North Miami Beach: \$306/sq. ft. Miami-Dade: \$695/sq. ft.