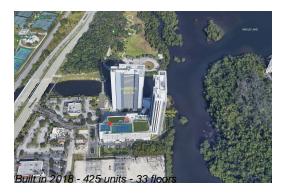

# Unit 307 - Harbour North & South (The)

307 - 16385 Biscayne Blvd, North Miami Beach, FL, Miami-Dade 33160

## **Building Information**

Number of units: 425
Number of active listings for rent: 0
Number of active listings for sale: 35
Building inventory for sale: 8%
Number of sales over the last 12 months: 30
Number of sales over the last 6 months: 17
Number of sales over the last 3 months: 12