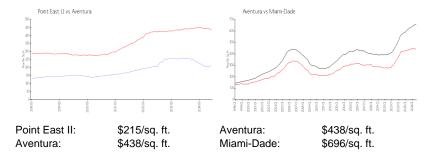

#### **Inventory for Sale**

Point East II 3%

Aventura 6% Miami-Dade 4%

# Avg. Time to Close Over Last 12 Months

Point East II 45 days Aventura 99 days Miami-Dade 85 days