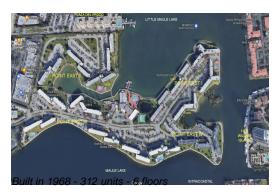

## **Building Information**

Number of units: 312
Number of active listings for rent: 0
Number of active listings for sale: 8
Building inventory for sale: 2%
Number of sales over the last 12 months: 10
Number of sales over the last 6 months: 5
Number of sales over the last 3 months: 3