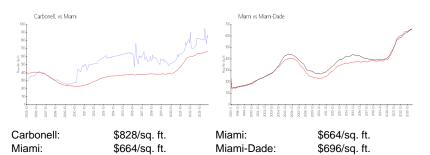

#### **Inventory for Sale**

| Carbonell  | 3% |
|------------|----|
| Miami      | 4% |
| Miami-Dade | 4% |

## Avg. Time to Close Over Last 12 Months

| Carbonell  | 81 days |
|------------|---------|
| Miami      | 85 days |
| Miami-Dade | 85 days |

and the Replacement of the second second