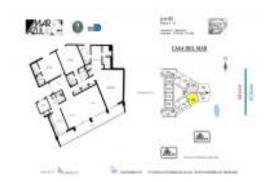

# Unit 5BS - Mar Azul

5BS - 600 Grapetree Dr, Key Biscayne, FL, Miami-Dade 33149

#### **Unit Information**

 MLS Number:
 A11600021

 Status:
 Active

 Size:
 2,523 Sq ft.

Bedrooms: 3
Full Bathrooms: 3
Half Bathrooms:

Parking Spaces: 2 Spaces,Covered Parking View: 0cean View,Direct Ocean

 Rental Price:
 \$20,000