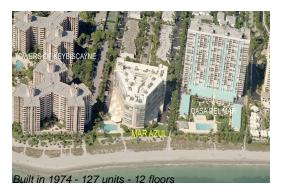

### **Building Information**

Number of units: 127
Number of active listings for rent: 0
Number of active listings for sale: 0
Building inventory for sale: 0%
Number of sales over the last 12 months: 4
Number of sales over the last 6 months: 2
Number of sales over the last 3 months: 1

## **Building Association Information**

Condominium Mar-Azul (305) 361-5003