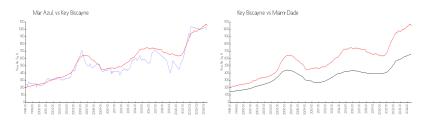

## **Market Information**

 Mar Azul:
 \$1000/sq. ft.
 Key Biscayne:
 \$1047/sq. ft.

 Key Biscayne:
 \$1047/sq. ft.
 Miami-Dade:
 \$696/sq. ft.

### **Inventory for Sale**

Mar Azul 0% Key Biscayne 2% Miami-Dade 4%

#### Avg. Time to Close Over Last 12 Months

Mar Azul 34 days Key Biscayne 101 days Miami-Dade 85 days