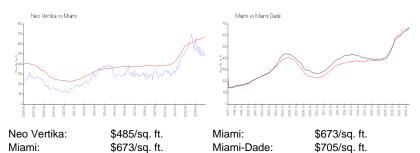

ing Spaces: Street Parking, Valet Parking

View: Bay,Pool Area View

 Rental Price:
 \$3,950

 List PPSF:
 \$3

 Valuated Price:
 \$746,000

 Valuated PPSF:
 \$594

The above valuated price is a baseline figure that does not take into account any specific renovation, upgrade, split, merge, or deterioration of the unit.

### **Building Information**

Number of units: 443
Number of active listings for rent: 25
Number of active listings for sale: 20
Building inventory for sale: 4%
Number of sales over the last 12 months: 25
Number of sales over the last 6 months: 12
Number of sales over the last 3 months: 7

## **Building Association Information**

Neo Vertika Condo Association (786) 623-2250 & neovertika@miamimanagement.com

http://myvertika.wordpress.com/about/

### **Market Information**



### **Inventory for Sale**

Neo Vertika5%Miami4%Miami-Dade3%

## Avg. Time to Close Over Last 12 Months

Neo Vertika69 daysMiami83 daysMiami-Dade82 days