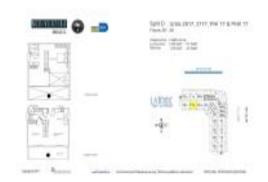

# Unit 3117 - Neo Vertika

3117 - 690 1 Ct, Miami, FL, Miami-Dade 33130

#### **Unit Information**

 MLS Number:
 A11600029

 Status:
 Active

 Size:
 1,255 Sq ft.

 Bedrooms:
 2

Bedrooms: 2 Full Bathrooms: 2

Half Bathrooms:
Parking Spaces: Street Parking, Valet Parking

View: Bay,Pool Area View

 Rental Price:
 \$3,950

 List PPSF:
 \$3

 Valuated Price:
 \$746,000

 Valuated PPSF:
 \$594

The above valuated price is a baseline figure that does not take into account any specific renovation, upgrade, split, merge, or deterioration of the unit.