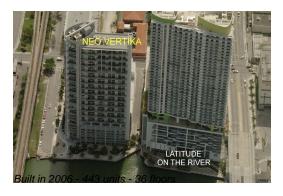

### **Building Information**

Number of units: 443
Number of active listings for rent: 25
Number of active listings for sale: 20
Building inventory for sale: 4%
Number of sales over the last 12 months: 25
Number of sales over the last 6 months: 12
Number of sales over the last 3 months: 7