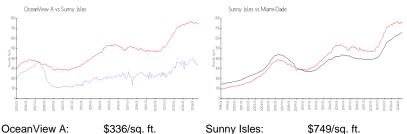

#### **Market Information**

| Oceanview A. | φ550/sq. π.   | Suriny Isles. | φ <i>149</i> /sq. π. |
|--------------|---------------|---------------|----------------------|
| Sunny Isles: | \$749/sq. ft. | Miami-Dade:   | \$696/sq. ft.        |
|              |               |               |                      |