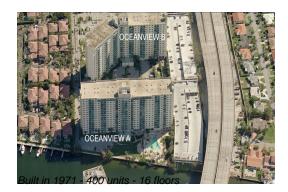

# Unit 1611 - OceanView A

1611 - 19390 Collins Av, Sunny Isles, FL, Miami-Dade 33160

# **Building Information**

| Number of units:                         | 400 |
|------------------------------------------|-----|
| Number of active listings for rent:      | 25  |
| Number of active listings for sale:      | 22  |
| Building inventory for sale:             | 5%  |
| Number of sales over the last 12 months: | 11  |
| Number of sales over the last 6 months:  | 6   |
| Number of sales over the last 3 months:  | 0   |