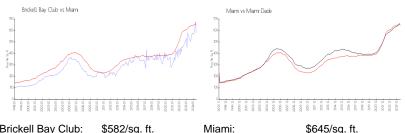

#### **Market Information**

 Brickell Bay Club:
 \$582/sq. ft.
 Miami:
 \$645/sq. ft.

 Miami:
 \$645/sq. ft.
 Miami-Dade:
 \$704/sq. ft.