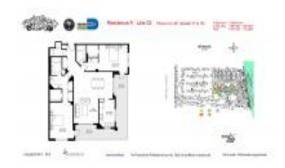

# Unit PH102 - Brickell Bay Club

PH102 - 2333 Brickell Av, Miami, FL, Miami-Dade 33129

#### **Unit Information**

 MLS Number:
 A11600082

 Status:
 Active

 Size:
 1,460 Sq ft.

Bedrooms: 2 Full Bathrooms: 2

Half Bathrooms:

Parking Spaces: 1 Space, Guest Parking, Valet Parking

 View:
 \$1,150,000

 List Price:
 \$1,150,000

 List PPSF:
 \$788

 Valuated Price:
 \$843,000

Valuated Price: \$843,000 Valuated PPSF: \$577

The above valuated price is a baseline figure that does not take into account any specific renovation, upgrade, split, merge, or deterioration of the unit.