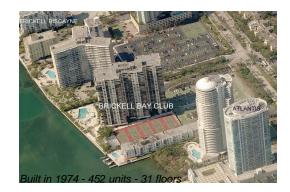

# Unit PH102 - Brickell Bay Club

PH102 - 2333 Brickell Av, Miami, FL, Miami-Dade 33129

## **Building Information**

Number of units: 439
Number of active listings for rent: 9
Number of active listings for sale: 11
Building inventory for sale: 2%
Number of sales over the last 12 months: 9
Number of sales over the last 6 months: 2
Number of sales over the last 3 months: 1

Brickell Bay Club Condominium Association Inc (305) 856-2255