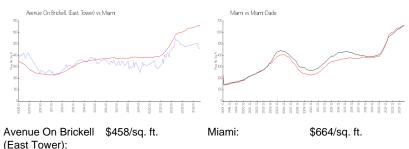

#### **Market Information**

| ·      |                 |             |               |
|--------|-----------------|-------------|---------------|
| Miami: | \$664/sq. ft.   | Miami-Dade: | \$696/sq. ft. |
|        | *** · · · · · · |             | +             |