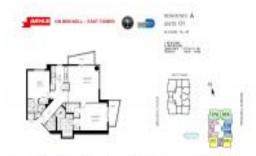

# Unit 2801 - Avenue On Brickell (East Tower)

2801 - 1060 Brickell Av, Miami, FL, Miami-Dade 33131

## **Unit Information**

| MLS Number:<br>Status:<br>Size:<br>Bedrooms:<br>Full Bathrooms: | A11600084<br>Pending<br>1,368 Sq ft.<br>2<br>2 |
|-----------------------------------------------------------------|------------------------------------------------|
| Half Bathrooms:                                                 | 1                                              |
| Parking Spaces:                                                 |                                                |
| View:                                                           | Other View                                     |
| Rental Price:                                                   | \$4,800                                        |
| List PPSF:                                                      | \$4                                            |
| Valuated Price:                                                 | \$666,000                                      |
| Valuated PPSF:                                                  | \$487                                          |