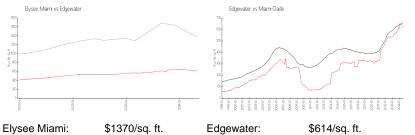

#### **Market Information**

| Elysee Miami: | \$1370/sq. ft. | Edgewater:  | \$614/sq. ft. |
|---------------|----------------|-------------|---------------|
| Edgewater:    | \$614/sq. ft.  | Miami-Dade: | \$697/sq. ft. |