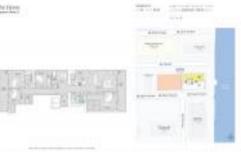

**

| Unit # | Size        | Closing Date | Sale Price  | PPSF    |
|--------|-------------|--------------|-------------|---------|
| 1201   | 2,743 sq ft | Jul 2024     | \$3,200,000 | \$1,167 |
| 5102   | 3,488 sq ft | Jun 2024     | \$4,500,000 | \$1,290 |
| 4302   | 2,894 sq ft | Mar 2024     | \$3,850,000 | \$1,330 |
| 601    | 2,720 sq ft | Mar 2024     | \$4,100,000 | \$1,507 |
| 801    | 2,743 sq ft | Dec 2023     | \$2,950,000 | \$1,075 |

#### **Market Information**



| Elysee Miami: | \$1370/sq. ft. | Edgewater:  | \$614/sq. ft. |
|---------------|----------------|-------------|---------------|
| Edgewater:    | \$614/sq. ft.  | Miami-Dade: | \$697/sq. ft. |

## **Inventory for Sale**

| Elysee Miami | 16% |
|--------------|-----|
| Edgewater    | 5%  |
| Miami-Dade   | 4%  |





#### The Harris

# Avg. Time to Close Over Last 12 Months

| Elysee Miami |  |
|--------------|--|
| Edgewater    |  |
| Miami-Dade   |  |

172 days 96 days 84 days