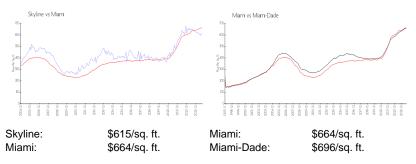

#### **Inventory for Sale**

| Skyline    | 4% |
|------------|----|
| Miami      | 4% |
| Miami-Dade | 4% |