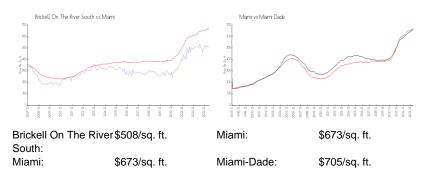

#### **Inventory for Sale**

| Brickell On The River South | 5% |
|-----------------------------|----|
| Miami                       | 4% |
| Miami-Dade                  | 3% |

# Avg. Time to Close Over Last 12 Months

| Brickell On The River South | 52 days |
|-----------------------------|---------|
| Miami                       | 83 days |
| Miami-Dade                  | 82 days |