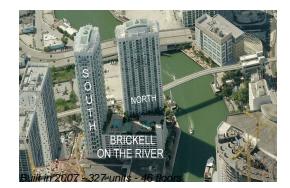

# Unit 512 - Brickell On The River South

512 - 41 SE 5 St, Miami, FL, Miami-Dade 33131

### **Building Information**

| Number of units:                         | 327 |
|------------------------------------------|-----|
| Number of active listings for rent:      | 15  |
| Number of active listings for sale:      | 17  |
| Building inventory for sale:             | 5%  |
| Number of sales over the last 12 months: | 20  |
| Number of sales over the last 6 months:  | 9   |
| Number of sales over the last 3 months:  | 4   |