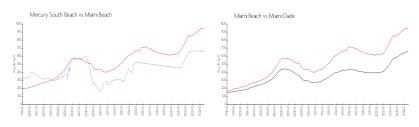

#### **Market Information**

Miami-Dade:

\$696/sq. ft.

Mercury South \$652/sq. ft. Miami Beach: \$943/sq. ft. Beach: