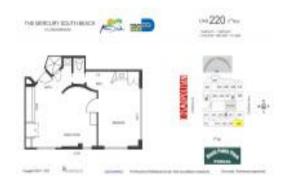

# **Unit 220 - Mercury South Beach**

220 - 100 Collins Av, Miami Beach, FL, Miami-Dade 33139

#### **Unit Information**

 MLS Number:
 A11600231

 Status:
 Active

 Size:
 660 Sq ft.

 Bedrooms:
 1

Full Bathrooms: 1
Half Bathrooms: 1

Parking Spaces: Street Parking

View:

 Rental Price:
 \$4,000

 List PPSF:
 \$6

 Valuated Price:
 \$433,000

 Valuated PPSF:
 \$656

The above valuated price is a baseline figure that does not take into account any specific renovation, upgrade, split, merge, or deterioration of the unit.