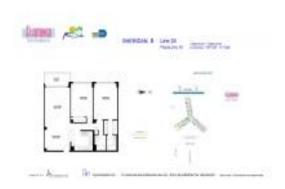

# **Unit 324S - Flamingo South Tower**

324S - 1500 Bay Rd, Miami Beach, FL, Miami-Dade 33139

#### **Unit Information**

 MLS Number:
 A11600287

 Status:
 Active

 Size:
 1,087 Sq ft.

Bedrooms: 2 Full Bathrooms: 2 Half Bathrooms:

Parking Spaces: Assigned Parking

View:

 Rental Price:
 \$4,800

 List PPSF:
 \$4

 Valuated Price:
 \$716,000

 Valuated PPSF:
 \$659

The above valuated price is a baseline figure that does not take into account any specific renovation, upgrade, split, merge, or deterioration of the unit.