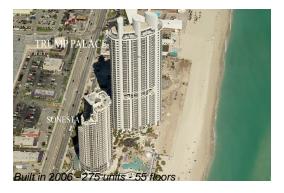

# **Unit 1703 - Trump Palace**

1703 - 18101 Collins Av, Sunny Isles, FL, Miami-Dade 33160

## **Building Information**

Number of units: 275
Number of active listings for rent: 35
Number of active listings for sale: 13
Building inventory for sale: 4%
Number of sales over the last 12 months: 12
Number of sales over the last 6 months: 10
Number of sales over the last 3 months: 6