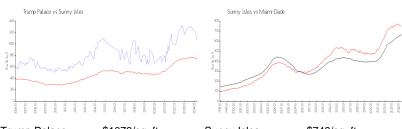

## **Market Information**

Trump Palace: \$1078/sq. ft. Sunny Isles: \$748/sq. ft. Sunny Isles: \$748/sq. ft. Miami-Dade: \$705/sq. ft.