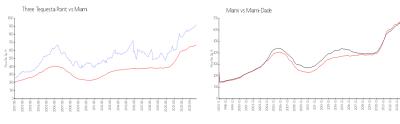

#### **Market Information**

Miami-Dade:

\$705/sq. ft.

Three Tequesta \$927/sq. ft. Miami: \$673/sq. ft. Point:

**Inventory for Sale** 

Miami:

Three Tequesta Point 5% Miami 4% Miami-Dade 3%

## Avg. Time to Close Over Last 12 Months

\$673/sq. ft.

Three Tequesta Point 123 days
Miami 83 days
Miami-Dade 82 days