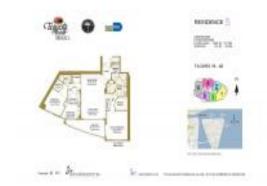

#### **Unit Information**

 MLS Number:
 A11600347

 Status:
 Active

 Size:
 1,694 Sq ft.

Bedrooms: 2 Full Bathrooms: 2 Half Bathrooms: 1

Parking Spaces: 2 Spaces, Assigned Parking, Valet Parking

 View:
 Bay

 Rental Price:
 \$6,500