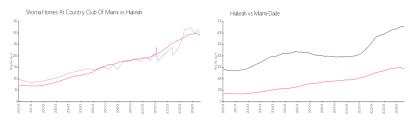

## **Market Information**

Shoma Homes At

\$299/sq. ft.

Hialeah:

\$292/sq. ft.

Country Club Of

Miami: Hialeah:

\$292/sq. ft.

Miami-Dade:

\$696/sq. ft.