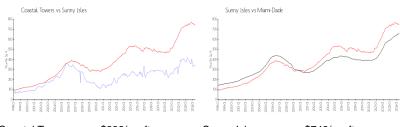

#### **Market Information**

Coastal Towers: \$338/sq. ft. Sunny Isles: \$748/sq. ft. Sunny Isles: \$748/sq. ft. Miami-Dade: \$705/sq. ft.