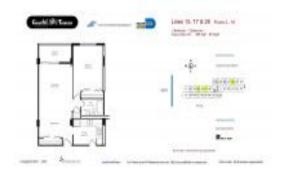

#### **Unit Information**

 MLS Number:
 A11600390

 Status:
 Active

 Size:
 695 Sq ft.

 Bedrooms:
 1

Full Bathrooms:

Half Bathrooms: Parking Spaces:

View:

 Rental Price:
 \$2,200

 List PPSF:
 \$3

 Valuated Price:
 \$273,000

 Valuated PPSF:
 \$393

The above valuated price is a baseline figure that does not take into account any specific renovation, upgrade, split, merge, or deterioration of the unit.