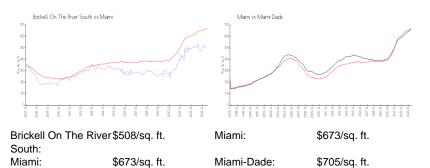

#### **Market Information**

| Brickell On The River South | 6% |
|-----------------------------|----|
| Miami                       | 4% |
| Miami-Dade                  | 3% |