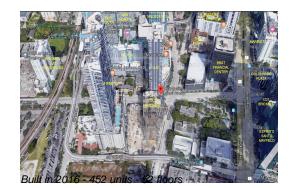

# Unit 3108 - SLS Brickell

3108 - 1300 S Miami Ave, Miami, FL, Miami-Dade 33130

## **Building Information**

| Number of units:                         | 453 |
|------------------------------------------|-----|
| Number of active listings for rent:      | 0   |
| Number of active listings for sale:      | 37  |
| Building inventory for sale:             | 8%  |
| Number of sales over the last 12 months: | 34  |
| Number of sales over the last 6 months:  | 16  |
| Number of sales over the last 3 months:  | 6   |

## **Building Association Information**

SLS Brickell Hotel & Residence Address: 1300 S Miami Ave, Miami, FL 33130 Phone: +1 305-239-1300