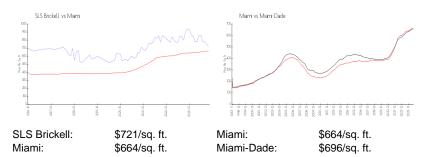

#### **Market Information**

#### **Inventory for Sale**

| SLS Brickell | 8% |
|--------------|----|
| Miami        | 4% |
| Miami-Dade   | 4% |

## Avg. Time to Close Over Last 12 Months

| SLS Brickell | 73 days |
|--------------|---------|
| Miami        | 85 days |
| Miami-Dade   | 85 days |