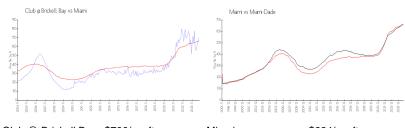

### **Market Information**

Club @ Brickell Bay: \$700/sq. ft. Miami: \$664/sq. ft. Miami: \$664/sq. ft. Miami-Dade: \$696/sq. ft.