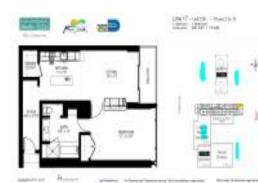

#### **Unit Information**

| MLS Number:<br>Status:<br>Size:<br>Bedrooms:<br>Full Bathrooms:<br>Half Bathrooms: | A11600488<br>Active<br>800 Sq ft.<br>1<br>1  |
|------------------------------------------------------------------------------------|----------------------------------------------|
| Parking Spaces:<br>View:                                                           | 1 Space                                      |
| List Price:<br>List PPSF:<br>Valuated Price:<br>Valuated PPSF:                     | \$1,100,000<br>\$1,375<br>\$708,000<br>\$885 |