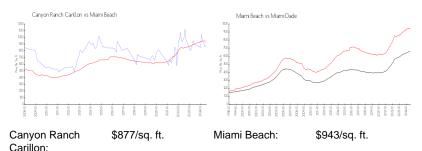

### **Market Information**

| Carmon.      |               |             |               |
|--------------|---------------|-------------|---------------|
| Miami Beach: | \$943/sq. ft. | Miami-Dade: | \$696/sq. ft. |