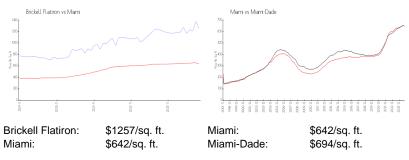

#### **Inventory for Sale**

| Brickell Flatiron | 5% |
|-------------------|----|
| Miami             | 5% |
| Miami-Dade        | 4% |

## Avg. Time to Close Over Last 12 Months

| Brickell Flatiron | 116 days |
|-------------------|----------|
| Miami             | 85 days  |
| Miami-Dade        | 85 days  |