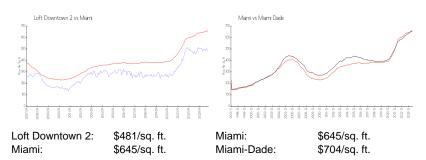

# **Inventory for Sale**

Loft Downtown 2 4% Miami 4% Miami-Dade 3%

### Avg. Time to Close Over Last 12 Months

Loft Downtown 2 79 days Miami 84 days Miami-Dade 83 days