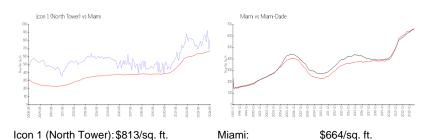

#### **Market Information**

Miami-Dade:

\$696/sq. ft.

# Avg. Time to Close Over Last 12 Months

\$664/sq. ft.

Icon 1 (North Tower)92 daysMiami85 daysMiami-Dade85 days