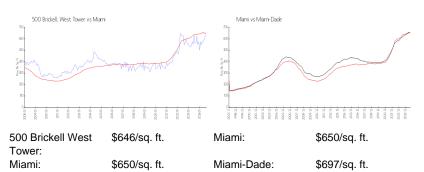

ne figure that does not take into account any specific renovation, upgrade, split, merge, or deterioration of the unit.

### **Building Information**

| Number of units:                         | 313 |
|------------------------------------------|-----|
| Number of active listings for rent:      | 22  |
| Number of active listings for sale:      | 16  |
| Building inventory for sale:             | 5%  |
| Number of sales over the last 12 months: | 17  |
| Number of sales over the last 6 months:  | 4   |
| Number of sales over the last 3 months:  | 1   |
|                                          |     |

## **Building Association Information**

Atlantic and Pacific Management 305 867 2245 & 786-270-2502

http://atlanticandpacific.net/500brickell/outside\_home.asp

# **Market Information**



### **Inventory for Sale**

| 500 Brickell West Tower | 5% |
|-------------------------|----|
| Miami                   | 4% |
| Miami-Dade              | 4% |

# Avg. Time to Close Over Last 12 Months

| 500 Brickell West Tower | 52 days |
|-------------------------|---------|
| Miami                   | 85 days |
| Miami-Dade              | 84 days |



100



43 floors