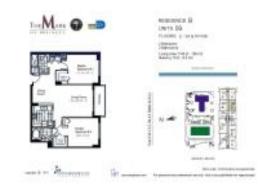

## Unit 2209 - Mark

2209 - 1155 Brickell Bay Dr, Miami, FL, Miami-Dade 33131

### **Unit Information**

 MLS Number:
 A11600637

 Status:
 Active

 Size:
 1,140 Sq ft.

Bedrooms: 2 Full Bathrooms: 2

Half Bathrooms:

Parking Spaces: 1 Space, Covered Parking, Valet Parking

View:
Rental Price: \$4,300
List PPSF: \$4