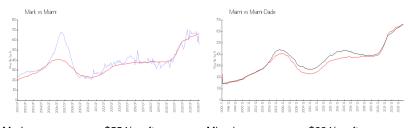

## **Market Information**

 Mark:
 \$554/sq. ft.
 Miami:
 \$664/sq. ft.

 Miami:
 \$664/sq. ft.
 Miami-Dade:
 \$696/sq. ft.