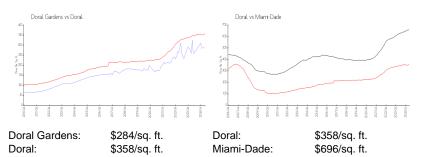

#### **Inventory for Sale**

| Doral Gardens | 1% |
|---------------|----|
| Doral         | 2% |
| Miami-Dade    | 4% |