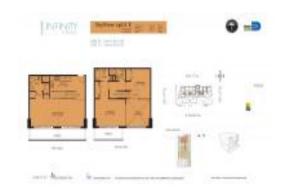

# Unit 4412 - Infinity

4412 - 60 SW 13 St, Miami, FL, Miami-Dade 33130

#### **Unit Information**

 MLS Number:
 A11600665

 Status:
 Active

 Size:
 1,255 Sq ft.

 Bedrooms:
 2

Bedrooms: 2 Full Bathrooms: 3

Half Bathrooms:

Parking Spaces: 1 Space, Covered Parking