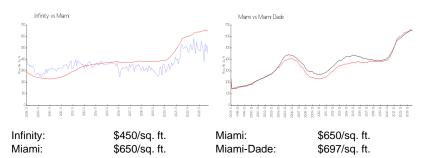

#### **Market Information**

#### **Inventory for Sale**

Infinity 4% Miami 4% Miami-Dade 4%

## Avg. Time to Close Over Last 12 Months

Infinity 86 days Miami 84 days Miami-Dade 84 days