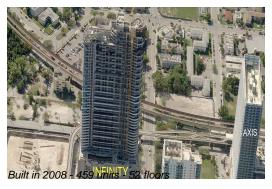

## **Building Information**

Number of units: 459
Number of active listings for rent: 50
Number of active listings for sale: 17
Building inventory for sale: 3%
Number of sales over the last 12 months: 22
Number of sales over the last 6 months: 14
Number of sales over the last 3 months: 7