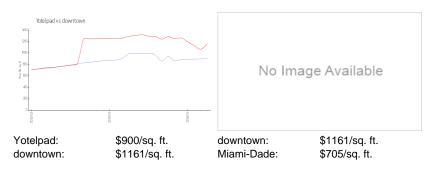

## **Market Information**

# **Inventory for Sale**

 Yotelpad
 12%

 downtown
 10%

 Miami-Dade
 3%

# Avg. Time to Close Over Last 12 Months

Yotelpad 100 days downtown 97 days Miami-Dade 82 days